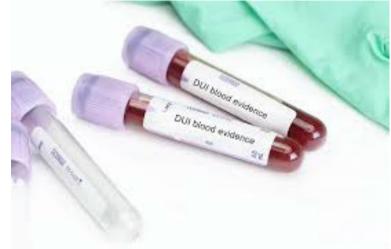

# TOXICOLOGY EVIDENCE – BLOOD ALCOHOL/DRUG ANALYSIS

- May be submitted via mail, drop-box, or in person
  - If submitted via mail do NOT put case-identifying information on outside packaging (unless covered by business card)
- Must be sealed and initialed by investigating/submitting officer
- Indicate the analysis requested on the Laboratory Blood Analysis Request Blood Alcohol (BLA) and/or Blood Drug (TOX)
- Provide case information on sample kit agency case # and subject name
- Indicate whether the sample is related to a fatal/near fatal accident
- Hospital tubes are accepted with incident and collection information provided
- The Drug Facilitated Crime Laboratory Analysis Request must be filled out for all sexual assault related evidence

#### LABORATORY BLOOD ANALYSIS REQUEST

- This form is found within all HETL blood-testing kits
- Hospital tubes- this form needs to be submitted separately (available on website)
- All applicable information should be filled out