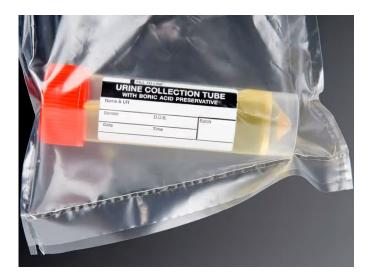

#### Urine

•Testing urine samples for the qualitative detection of drugs

# TOXICOLOGY EVIDENCE