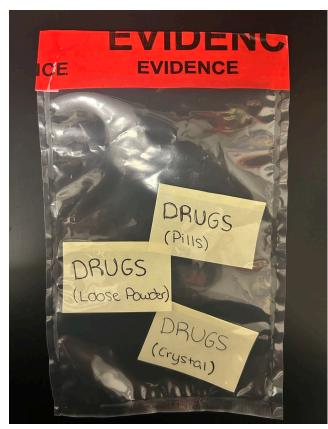

#### SEIZED DRUG EVIDENCE – SEPARATION & LABELING

- Do NOT place drug evidence directly into the outer container properly seal evidence in secondary inner containers first
- Package tablets/capsules in rigid containers to ensure evidence is not broken/crushed
- Ensure that liquid evidence is packaged in spillproof containers to prevent leakage
- Package glass and other potentially sharp evidence (needles, razors, etc.) in puncture resistant containers and label the outer packaging container "SHARPS"
- Damp/wet evidence should be dried before submission; if evidence cannot be dried, package in a spillproof container
- Evidence removed from body cavities must be labeled as a <u>Biohazard</u> on the outer packaging container
- If a presumptive field test was performed, do NOT submit the used field test kit
- HETL does NOT accept Marijuana
- Hypodermic needles are ONLY accepted if there is no other evidence in the submission & analysis is specifically requested by the prosecutor's office

#### SEIZED DRUG EVIDENCE – SEPARATION & LABELING

- Collected evidence must be separated & packaged based upon suspect or location and visual similarity before all being packaged together in an outer container
- Example:
  - Suspect A has 2 baggies of white powder and 5 envelopes of tan powder
  - Suspect B has 4 baggies of pink powder
  - I3 round blue tablets found in center console of vehicle
  - Package the 2 baggies of white powder from Suspect A
  - Package the 5 envelopes of tan powder from Suspect A
    - Both packages from Suspect A may then be sealed together in a container Item I
  - Package the 4 baggies of pink powder from Suspect B Item 2
  - Package the 13 round blue tablets from the center console Item 3

#### Improper Packaging

- Single bag
- Seal not initialed
- Different material loose & commingled inside container
- No agency case or item information