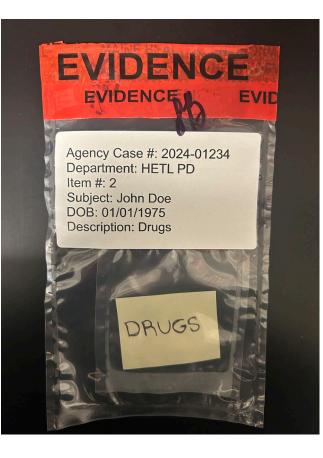

# SOLID DOSE DRUG EVIDENCE (SDD)

### ACCEPTABLE EVIDENCE PACKAGING

- Outer packaging containers
  - Evidence envelopes
  - Heat/adhesive sealed plastic bags
  - Plastic containers
- Tape/adhesive/heat seal all containers and initial across all non-factory seals
  - Ensure no gaps in the seal exist across the entire container
  - Use indelible ink (sharpie) whenever possible
  - DO NOT use staples for seals
- Outer packaging should contain applicable agency information and brief description of contents
- Outer packaging should be large enough to leave room for analyst access and resealing

#### SEIZED DRUG EVIDENCE – SEPARATION & LABELING

- Do NOT place drug evidence directly into the outer container properly seal evidence in secondary inner containers first
- Package tablets/capsules in rigid containers to ensure evidence is not broken/crushed
- Ensure that liquid evidence is packaged in spillproof containers to prevent leakage
- Package glass and other potentially sharp evidence (needles, razors, etc.) in puncture resistant containers and label the outer packaging container "SHARPS"
- Damp/wet evidence should be dried before submission; if evidence cannot be dried, package in a spillproof container
- Evidence removed from body cavities must be labeled as a <u>Biohazard</u> on the outer packaging container
- If a presumptive field test was performed, do NOT submit the used field test kit
- HETL does NOT accept Marijuana
- Hypodermic needles are ONLY accepted if there is no other evidence in the submission & analysis is specifically requested by the prosecutor's office

#### **Proper Packaging**

- Properly sealed secondary inner container(s)
- Complete seal with initials
- Agency case & item information included