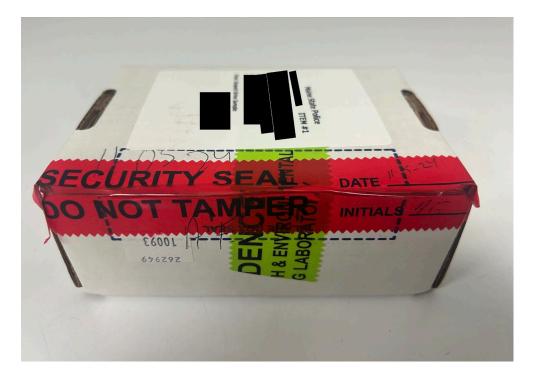

### ACCEPTABLE EVIDENCE PACKAGING

- Outer packaging containers
  - Evidence envelopes
  - Heat/adhesive sealed plastic bags
  - Plastic containers
- Tape/adhesive/heat seal all containers and initial across all non-factory seals
  - Ensure no gaps in the seal exist across the entire container
  - Use indelible ink (sharpie) whenever possible
  - DO NOT use staples for seals
- Outer packaging should contain applicable agency information and brief description of contents
- Outer packaging should be large enough to leave room for analyst access and resealing

#### **Proper Packaging**

- Properly sealed secondary inner container(s)
- Complete seal with initials
- Agency case & item information included