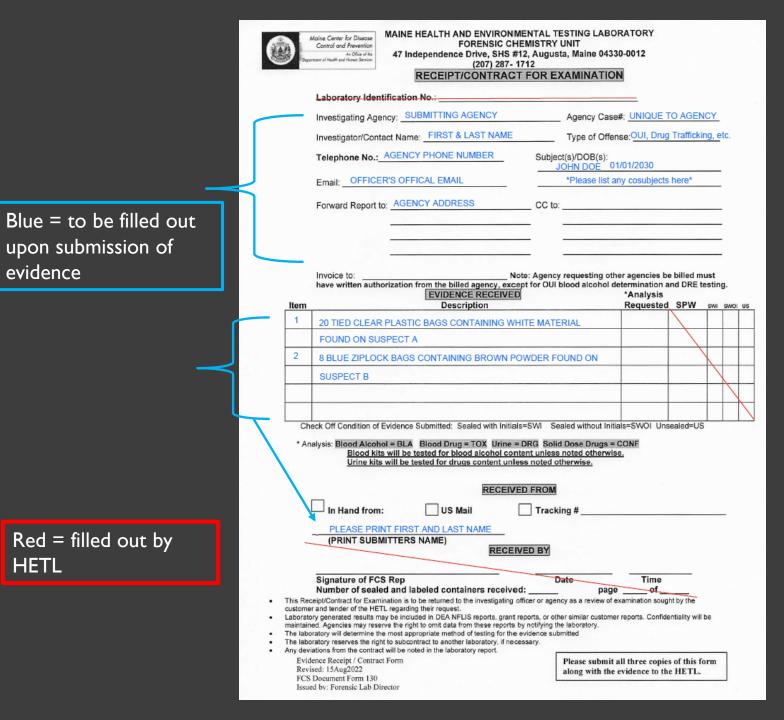

### RECEIPT/CONTRACT FOR EXAMINATION

- See example for all required information
- In section titled "Analysis Requested" reference highlighted section below the description box for analysis codes:
  - Blood-Alcohol = BLA
  - Blood-Drug = TOX
  - Urine-Drug = DRG
  - Seized Drug = CONF
- For Seized Drug evidence, the description should include an approximate quantity
- Strike through any errors with a single line & initials
  - NO WHITE OUT
  - <u>NO SCRIBBLING</u>